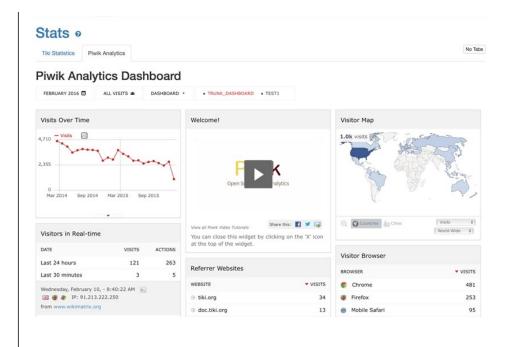

### Piwik Analytics user page

It is set to Piwik default dashboard but you can customise it accordingly to your need. (check Piwik widget page to review available modules)