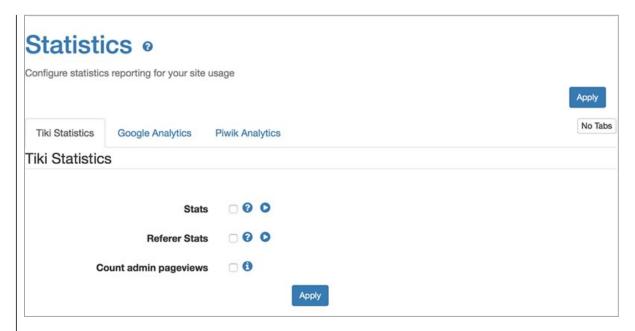

# **Statistics (Stats)** This admin panel includes the Statistics and Analytics admin settings available in Tiki. To access: Click the Statistics icon on the Admin Panel or Access http://example.org/tiki-admin.php?page=statistics **Key features** • Tiki Stats o Usage for Tiki and Tiki feature - Good and basic to track website usage. • Google Analytics and Google Chart (require Google analytics account) - Analytics data. • Piwik Analytics (require Piwik server) - Analytics data with custom options. Tiki stats Data are displayed accordingly to your feature usage. IE: If you don't use a feature you won't see anything for it. It also include a "Referer Stats" option to track referer to your website. Tiki stats admin panel