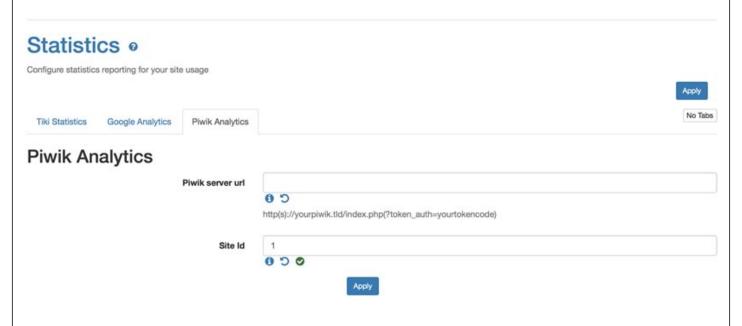

### Piwik Analytics admin panel

You need to set the URL to your Piwik server. IE: "http://mypiwik.com". You need to set the Id of the website you want to display the statistics. IE: "1".