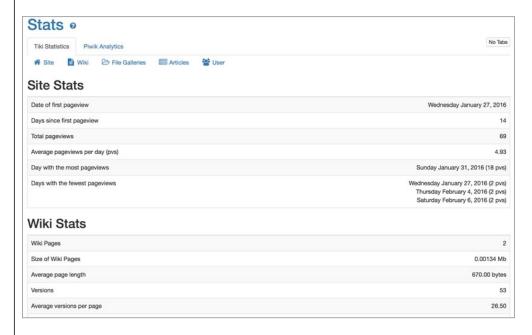

# **Statistics (Stats)** This admin panel includes the Statistics and Analytics admin settings available in Tiki. To access: Click the Statistics icon on the Admin Panel or Access http://example.org/tiki-admin.php?page=statistics **Key features** • Tiki Stats o Usage for Tiki and Tiki feature - Good and basic to track website usage. • Google Analytics and Google Chart (require Google analytics account) - Analytics data. • Piwik Analytics (require Piwik server) - Analytics data with custom options. Tiki stats Data are displayed accordingly to your feature usage. IE: If you don't use a feature you won't see anything for it. It also include a "Referer Stats" option to track referer to your website. Tiki stats admin panel



### Tiki stats user page



# **Google Analytics**

See: Google Analytics

# **Piwik Analytics**

For information about Piwik, see: Piwik Web analytics

### Piwik Analytics admin panel

You need to set the URL to your Piwik server. IE: "http://mypiwik.com". You need to set the Id of the website you want to display the statistics. IE: "1".



### Piwik Analytics user page

It is set to Piwik default dashboard but you can customise it accordingly to your need. (check Piwik widget page to review available modules)



## **Permission**

Users with the tiki $_p$ view $_s$ tats permission can view several site statistics (stats) from the stats screen, the stats section can be accessed from the main application menu.

### See also:

- Search Stats
- Referer Stats

# Alias • Statistics • Statistics-Admin